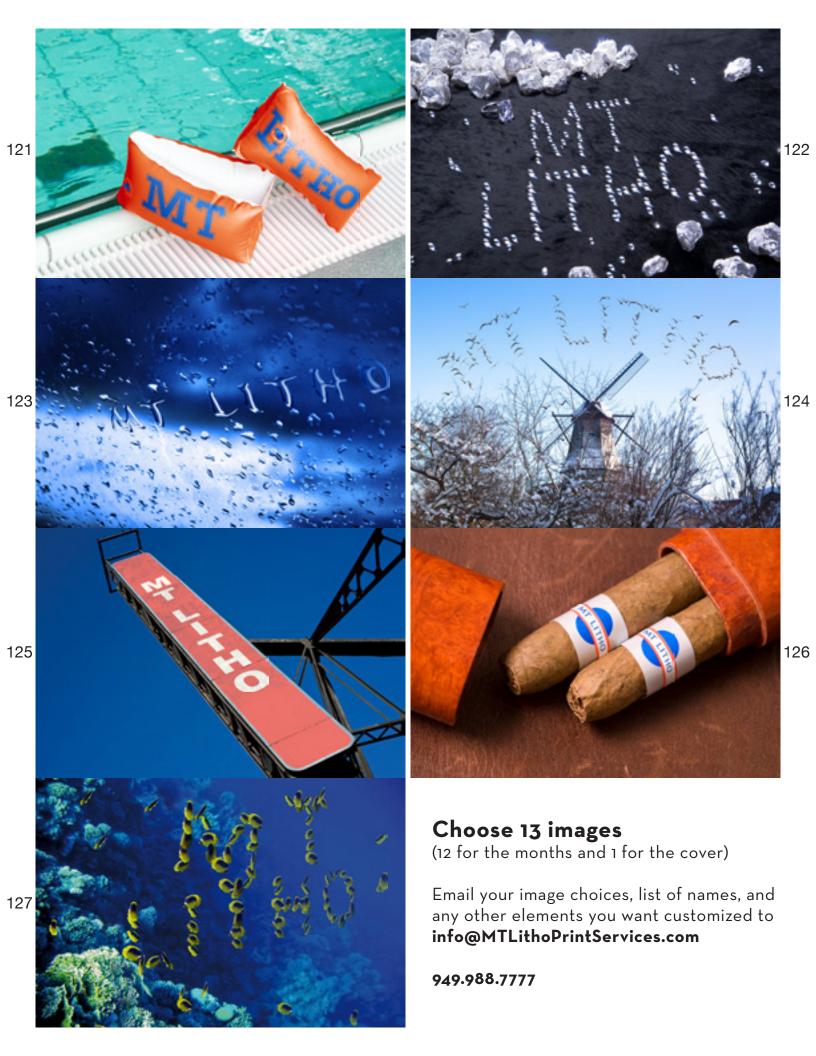

## Give a special personalized gift this year to your employees, customers, family, and friends.

Our calendars are generated with a special software that integrates text into images. Whether it's your name, company, or a random word of your choosing... let us help you give a great gift!

We offer a standard calendar already set up with pre-selected images, however, you can choose from a catalog of over 100 images. We can also customize the back side and each month to include a company logo, or personal wording.